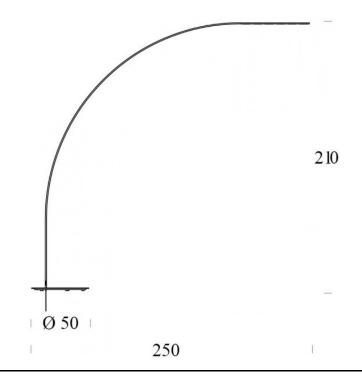

#### PRODUCT SPECIFICATION

Light Source: 22W, 2700K, 2400 lumens

Dimming: Dimmable

Dimensions: 50 cm Base diameter

210 cm Max height 250 cm Width

For all sales and technical enquiries, please contact:

+44 (0)114 263 4266