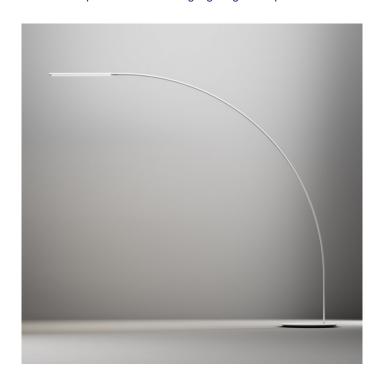

# Fontana Arte Yumi LED Floor Lamp White

SOURCE: https://www.davidvillagelighting.co.uk/product/Fontana-Arte-Yumi-LED-Floor-Lamp-White/17729

#### PRODUCT DESCRIPTION

Fontana Arte Yumi Floor Lamp. Yumi means bow in Japanese. Today, this simple shape is re-interpretedby Shigeru Ban for FontanaArte. Its absolute harmony is destined to turn into a new universal classic. Yumi is both delicate and strong: a clean design and simple shape that blend into a lightweight yet sturdy structure of composite material, wrapped in a carbon fibrecoat with a surface brushed to a gloss finish.