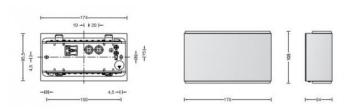

#### PRODUCT SPECIFICATION

Light Source: 17W, 3000K, 479lumens

OR

17W, 4000K, 554lumens

Dimming: Non-dimmable.