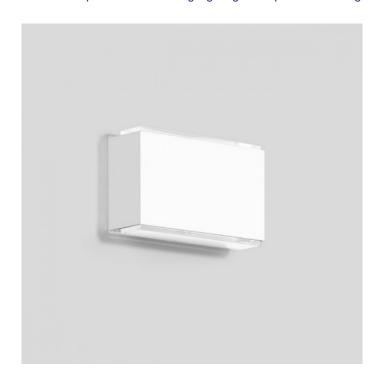

# **Limburg 23015 Wall Large LED**

#### PRODUCT DESCRIPTION

Limburg 23015 wall large LED, available in a white, chrome or stainless steel finish. **Light emission in two directions.** LED wall luminaire with integrated power supply unit for many lighting tasks in interior applications.

The light emits upwards and downwards. High operating efficiency because of long maintenance intervals and high light output with low connected load.