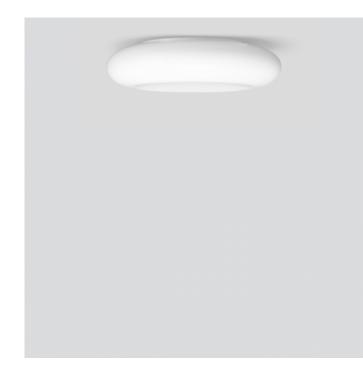

### **PRODUCT DESCRIPTION**

Limburg 23416 Ceiling/Wall medium LED. Made of hand-blown opal glass and metal housing, for all lighting tasks in interior applications. They are ideal for places where a soft and uniform lighting distribution is required.

#### PRODUCT SPECIFICATION

Light Source: 13.6W, 3000K, 1106lumens OR 13.6W, 4000K, 1146lumens Dimming: Non dimmable.