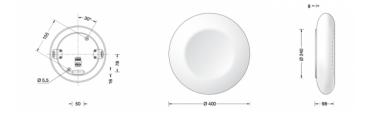

# Limburg 23321 Ceiling/Wall Small LED

SOURCE: https://www.davidvillagelighting.co.uk/product/Limburg-23321-CeilingWall-Small-LED/17523

## **PRODUCT DESCRIPTION**

Limburg 23321 Ceiling/Wall Small LED. Made of hand-blown opal glass and metal housing, for all lighting tasks in interior applications. They are ideal for places where a soft and uniform lighting distribution is required.

### PRODUCT SPECIFICATION

Light Source: 10.2W, 3000K, 825lumens OR 10.2W, 4000K, 856lumens Dimming: Non dimmable.

For all sales and technical enquiries, please contact:

+44 (0)114 263 4266 info@davidvillagelighting.co.uk www.davidvillagelighting.co.uk