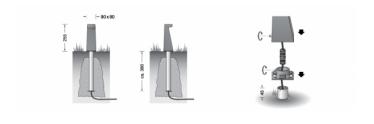

### PRODUCT DESCRIPTION

Bega 77276 bollard small, available in a graphite or silver finish with **anchorage unit**. LED garden and pathway luminaire for light from a low mounting height. A new highly compact luminaire for many situations on footpaths and terraces, in private gardens and house entrances.

It illuminates ground surfaces glare-free and uniformly from a low height. Cost-effective and efficient LED technology makes them low-maintenance and modern luminaires for your garden architecture.

Cast aluminium, aluminium and stainless steel. Safety glass with optical texture. Anchorage unit made of hot-dip galvanised steel.