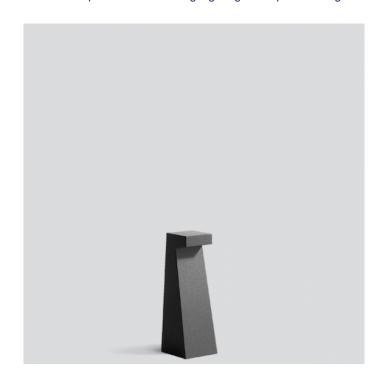

# Bega 77276 Small LED Bollard

LA4540

SOURCE: https://www.davidvillagelighting.co.uk/product/Bega-77276-Small-LED-Bollard/17485

### PRODUCT DESCRIPTION

Bega 77276 bollard small, available in a graphite or silver finish with **anchorage unit**. LED garden and pathway luminaire for light from a low mounting height. A new highly compact luminaire for many situations on footpaths and terraces, in private gardens and house entrances.

It illuminates ground surfaces glare-free and uniformly from a low height. Cost-effective and efficient LED technology makes them low-maintenance and modern luminaires for your garden architecture.

Cast aluminium, aluminium and stainless steel. Safety glass with optical texture. Anchorage unit made of hot-dip galvanised steel.