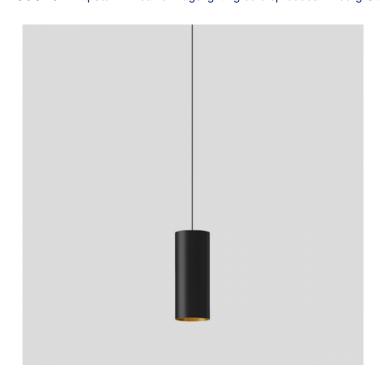

## PRODUCT DESCRIPTION

Limburg 50975.4 LED Studio Line, pendant. Small size in a matt brass finish. Aluminium housing for non-glare light directed downwards. The used LED technique offers durability and optimal light output with low power consumption at the same time.