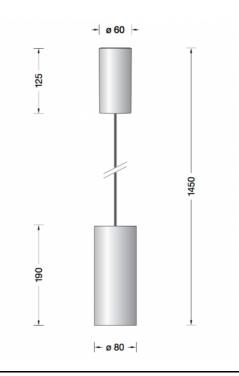

## PRODUCT DESCRIPTION

Limburg 50975.4 LED Studio Line, pendant. Small size in a matt brass finish. Aluminium housing for non-glare light directed downwards. The used LED technique offers durability and optimal light output with low power consumption at the same time.

## PRODUCT SPECIFICATION

Light Source: 10W, 3000K, 390lumens

**Dimming:** Non-dimmable.

For all sales and technical enquiries, please contact:

+44 (0)114 263 4266

info@davidvillagelighting.co.uk

www.davidvillagelighting.co.uk