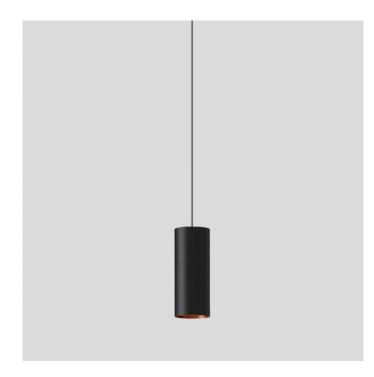

# Limburg Studio Line 50975.6 Pendant Small Copper LED

### **PRODUCT DESCRIPTION**

Limburg 50975.6 LED Studio Line, pendant. Small size in a matt copper finish. Aluminium housing for non-glare light directed downwards. The used LED technique offers durability and optimal light output with low power consumption at the same time.