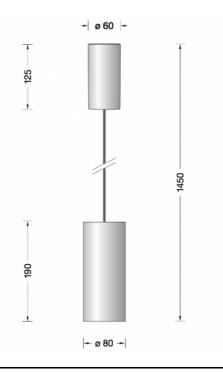

# Limburg Studio Line 50975.6 Pendant Small Copper LED

### **PRODUCT DESCRIPTION**

Limburg 50975.6 LED Studio Line, pendant. Small size in a matt copper finish. Aluminium housing for non-glare light directed downwards. The used LED technique offers durability and optimal light output with low power consumption at the same time.