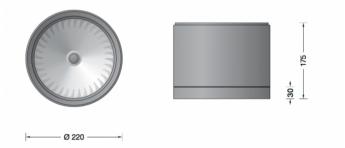

David

Village Lighting

Luminaire made of aluminium alloy, aluminium and stainless steel. Clear safety glass. Silicone gasket. Reflector made of anodised pure aluminium. The high protection class and excellent workmanship make them durable and reliable lighting tools for indoors and out.

## PRODUCT SPECIFICATION

| Light Source: | 40W, 3000K, 3235 Lumens |
|---------------|-------------------------|
|               | Or                      |
|               | 40W, 4000K, 3340 Lumens |
| IP Code:      | 65                      |
| Dimming:      | DALI dimmable           |