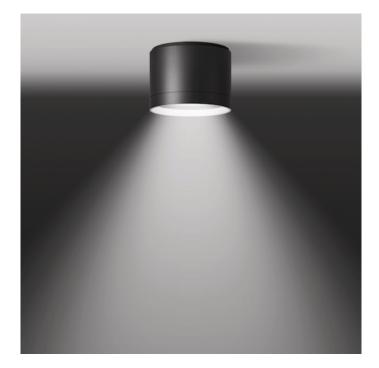

# Bega 24416 Ceiling X-Large Wide Beam LED

## **PRODUCT DESCRIPTION**

Bega 24416 ceiling light, x-large size. Available in a graphite and white finish. Surface mounted LED downlight with **wide beam** light distribution. The LED technique offers durability and optimal light output with low power consumption at the same time.