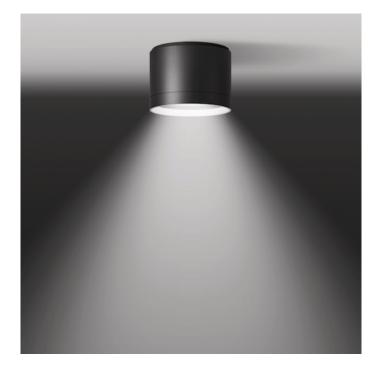

# Bega 24410 Ceiling Medium Wide Beam LED

### **PRODUCT DESCRIPTION**

Bega 24410 ceiling light, medium size. Available in a graphite and white finish. Surface mounted LED downlight with **wide beam** light distribution. The LED technique offers durability and optimal light output with low power consumption at the same time.