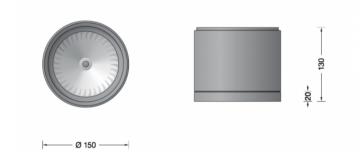

### **PRODUCT DESCRIPTION**

Bega 24410 ceiling light, medium size. Available in a graphite and white finish. Surface mounted LED downlight with **wide beam** light distribution. The LED technique offers durability and optimal light output with low power consumption at the same time.

David

Village Lighting

Luminaire made of aluminium alloy, aluminium and stainless steel. Clear safety glass. Silicone gasket. Reflector made of anodised pure aluminium. The high protection class and excellent workmanship make them durable and reliable lighting tools for indoors and out.

## PRODUCT SPECIFICATION

| Light Source: | 9.5W, 3000K, 1193 Lumens |
|---------------|--------------------------|
| IP Code:      | 65                       |
| Dimming:      | DALI dimmable            |