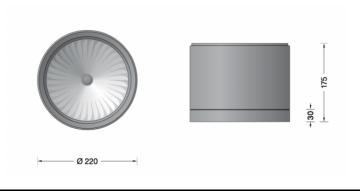

## PRODUCT DESCRIPTION

Bega 24422 ceiling light, x-large size.

Available in a graphite and white finish. Surface mounted LED downlight with **narrow beam** light distribution. The LED technique offers durability and optimal light output with low power consumption at the same time.

Luminaire made of aluminium alloy, aluminium and stainless steel. Clear safety glass. Silicone gasket. Reflector made of anodised pure aluminium. The high protection class and excellent workmanship make them durable and reliable lighting tools for indoors and out.