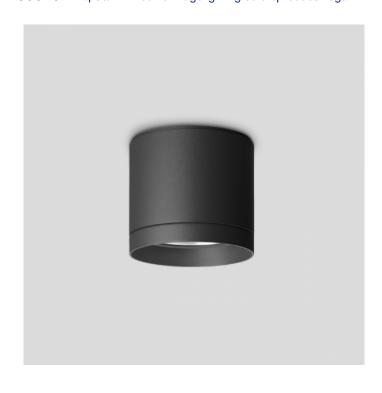

## **Bega 24422 Ceiling X-Large Narrow Beam LED**

SOURCE: https://www.davidvillagelighting.co.uk/product/Bega-24422-Ceiling-X-Large-Narrow-Beam-LED/17424

## PRODUCT DESCRIPTION

Bega 24422 ceiling light, x-large size.

Available in a graphite and white finish. Surface mounted LED downlight with **narrow beam** light distribution. The LED technique offers durability and optimal light output with low power consumption at the same time.