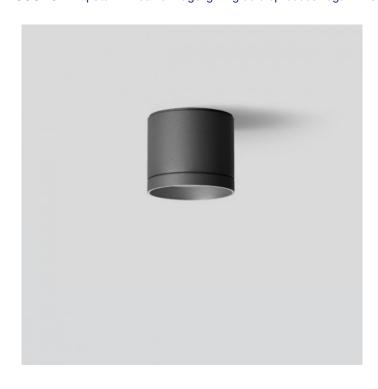

## PRODUCT DESCRIPTION

Bega 24400 ceiling light, medium size. Available in a graphite and white finish. Surface mounted LED downlight with **narrow beam** light distribution. The LED technique offers durability and optimal light output with low power consumption at the same time.

Luminaire made of aluminium alloy, aluminium and stainless steel. Clear safety glass. Silicone gasket. Reflector made of anodised pure aluminium. The high protection class and excellent workmanship make them durable and reliable lighting tools for indoors and out.

## PRODUCT SPECIFICATION

Light Source: 9.5W, 3000K, 1177 Lumens

OR

9.5W, 4000K, 1205 Lumens

IP Code: 65

**Dimming:** DALI dimmable

For all sales and technical enquiries, please contact:

+44 (0)114 263 4266