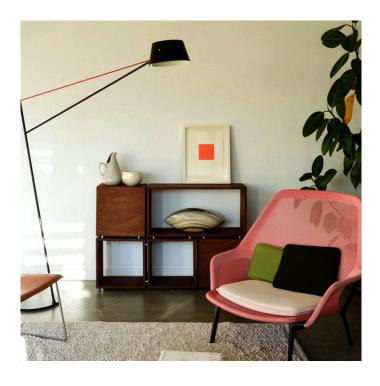

# **Resident Spar Floor Lamp**

Resident Spar Floor Lamp was designed by Jamie McLellan in 2011. This particular lamp was the first product McLellan launched and is now a recognised design staple. Spar is a large floor lamp that takes inspiration from a traditional sailboat's mast. This simple two-dimensional frame relies on a tensioned electrical cable for support; it has a spun aluminium shade that rotates 360 degrees allowing for the light source to be directed accordingly.

Resident Spar Floor Lamp offers a choice between two different coloured wires (red and black) with a black structural frame. This eye-catching floor lamp is perfect for any office or workspace.