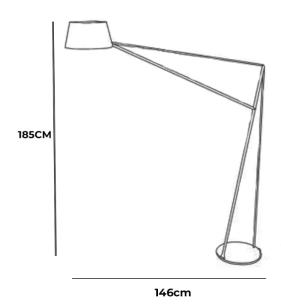

### PRODUCT SPECIFICATION

Light Source: 6W, E27, 2700K, 470 Lumens

IP Code: 20

Dimming: In line on/off switch on cable

Dimensions: Height: 185cm

Depth: 146cm Cable: 155cm

For all sales and technical enquiries, please contact: