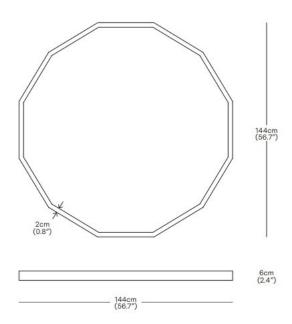

### PRODUCT SPECIFICATION

| Light<br>Source: | 110W, 2700K, 7090 Lumens                                                                                        |
|------------------|-----------------------------------------------------------------------------------------------------------------|
| IP Code:         | 20                                                                                                              |
| Dimming:         | Dimmable via 1-10V dimming systems. Please consult your electrician, additional wiring may be required on site. |
| Dimensions:      | Width: 144cm<br>Shade height: 6cm                                                                               |

Full depth: 144cm Shade depth: 2cm