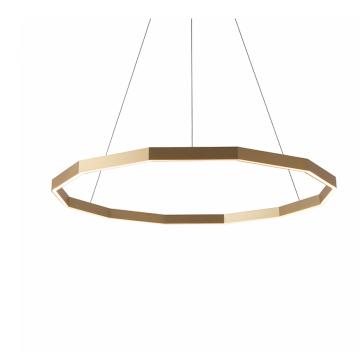

## **Resident Midnight Pendant**

Resident Midnight Pendant is a part of the signature geometric family that brings the beauty of mathematical accuracy into innovative and functional feature lighting in both commercial settings and homes. This dodecagon-shaped pendant is suspended from inconspicuous slim line wires, with a high-quality LED light source that is elegantly diffused through recessed frosted acrylic.

David

Village Lighting

Midnight was designed in 2016 and handmade in Auckland, New Zealand at the Resident studio. This pendant is available in brass and aluminium colourways. The pendant works well displayed in a cluster with other members of the geometric family or as a singular pendant.