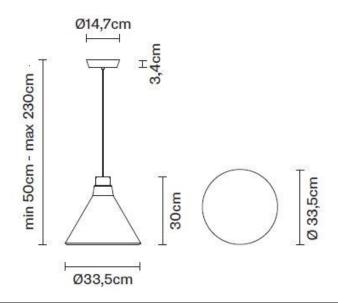

Dimensions: Shade: Ø33.5cm

Shade Height: 30cm

Minimum Drop Height: 15cm Maximum Drop Height: 200cm Ceiling Canopy: Ø14.7cm

For all sales and technical enquiries, please contact:

+44 (0)114 263 4266

info@davidvillagelighting.co.uk