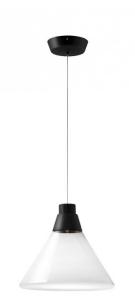

## Fabbian Polair LED Pendant

The Fabbian Polair Pendant is a sleek contemporary lighting solution designed by Marc Sadler, it consists of a comical Pyrex glass shade and a black aluminium structure. The glass is sandblasted at the bottom and is designed to give a physical presence to invisible rays of light, creating a very soft and delicate downlight which is excellent for use above kitchen islands and dining tables. Due to it's IP40 rating, the Fabbian Polair can also be utilised in bathrooms, a beautiful addition to your sink area for a refreshing way to start your day.

The Polair LED Pendant captures the magic of light and offers a sleek modern touch to your interior, it can be displayed individually or in linear rows or clusters for larger spaces. It can also be supplied with a multi-canopy to create larger installations, please contact us for more information and pricing.