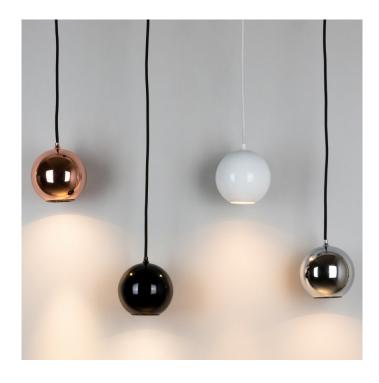

## **Innermost Boule Suspension**

In the classic finishes of innermost best-seller – Beads, this is one small Boule with a great impact!

Boule is a part of innermost's Essential Collection.