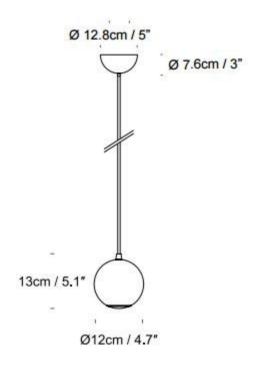

#### PRODUCT SPECIFICATION

Light Source: 1 x Max 25W GU10 (excluded)

IP Code: 20

Dimensions: Height: 13cm

Width: 12cm Cable length: 4m

For all sales and technical enquiries, please contact:

+44 (0)114 263 4266