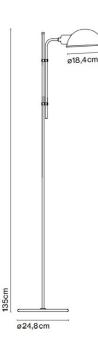

#### **PRODUCT SPECIFICATION**

20

Light Source: 1x Max 8W E27 LED (excluded)

IP Code:

**Dimming:** In line on/off switch included on cable.

Dimensions: Base: Ø24.8cm Height: 135cm Shade: Ø18.4cm Cable Length: 200cm