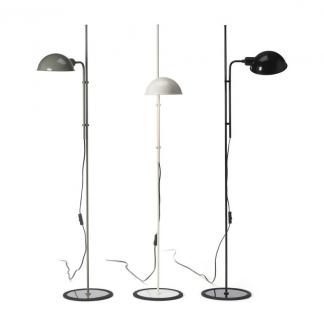

## Marset Funiculi Floor Lamp

The Marset Funiculi Floor lamp was designed by Lluís Porqueras and embodies the designer's style and ethos of simplicity and functionality. Porqueras says 'all I wanted to do was to pare away, to pare away and to pare away until I reached the pure essence of a simple, useful object!'. This became the Funiculi floor lamp, with its industrial design and simple finish. The name Funiculi is a reference to 'funicular' meaning the action to move up and down which is the way in which the light can be adjusted. The mechanism of moving the lamp up and down is constructed of two clips that allow for easy adjustment. This mechanism also allows the light to rotate 360 degrees around the stem of the lamp which increases the lamp's manoeuvrability.

David

Village Lighting

Available in six finishes: green, mustard, terracotta, moss grey, off-white and black. The wet painted finish has a reflective surface that plays with light whether the lamp is on or off. The base of the Marset floor lamp has a rubber footing that creates a sturdy base for the tall lamp to sit. The rubber also protects the surface you choose to place the lamp on, for example on a hardwood floor the metal base would not affect its integrity.

The Funiculi floor lamp in all finishes is a great addition to any home or workspace as its calming indirect light fills the room and its directional ability is ideal for tasks and reading. Place this light in your living room, office or bedroom and enjoy the simplistic design and skilled craftsmanship.