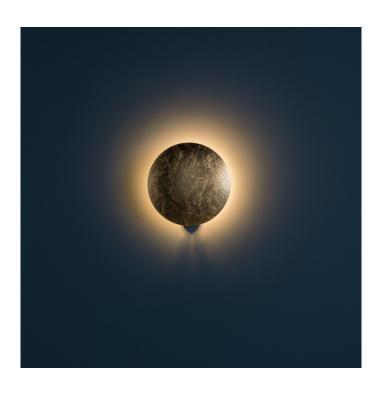

## Catellani & Smith Lederam W1 LED Wall Light

Designed by Enzo Catellani, the Catellani & Smith Lederam W1 Wall Light is a simple and classic design that will easily elevate your hallway or corridor space. Bringing a stunning indirect light and magically elongating your wall space with the dramatic display of LED diffused light. The aluminium disc is beautifully finished with a metallic leaf texture that brings a luxurious touch to your home, while the integrated LED helps to keep the frame slender and save space.

Available in two sizes, a 25cm and 17cm, the Lederam W1 Wall Light can be placed anywhere and enjoyed as a stunning fixture. as well as a functional wall light. The disc can be adjusted to alter the light output and angle, in order to personalise the ambience of your space; this makes it an ideal addition to a busy and practical home. It can also be used to add a touch of modern elegance to commercial spaces, especially in the hospitality sector, such as in restaurants, bars, cafes or hotels.

Ph credits: Nava Rapacchietta