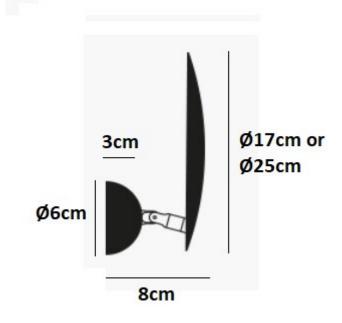

#### PRODUCT SPECIFICATION

Light Source: 17W, 2700K, 1700 Lumens

IP Code:

Dimming: Dimmable using trailing edge dimming.

Dimensions: 17:

Ø17cm

Depth: 8cm

Wall Mount: Ø6.5cm

25: Ø25cm Depth: 8cm

Wall Mount: Ø6.5cm