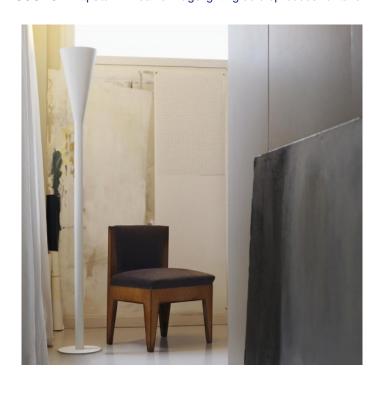

#### PRODUCT DESCRIPTION

Fontana Arte Riluminator Floor Designed by Pietro Chiesa.

Riluminator is the makeover of Luminator designed by Pietro Chiesa in 1932. This lamp shares with the classic icon floor lamp not only its geometric, torch-like shape, but also the direction of its light source. Reworked in a plastic technopolymer produced with "rotation" technology, the body is cylindrical at the base, opening out as it rises to create a cone-shaped trunk that characterizes the design of the object, it houses and hides the LED light source.