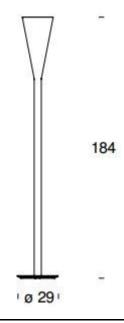

#### PRODUCT SPECIFICATION

Light Source: 30W, 3000K, 3000 lumens

IP Code: 20

**Dimming:** Non dimmable. **Dimensions:** Height 184cm

Diameter 29cm

For all sales and technical enquiries, please contact:

+44 (0)114 263 4266