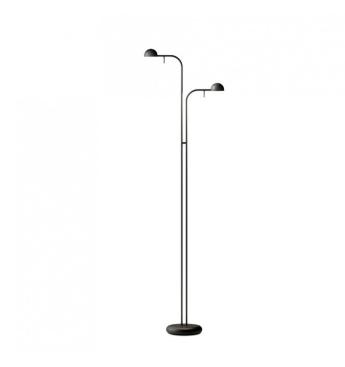

## Vibia Pin 1665 LED Floor Lamp

Designed by Ichiro Iwasaki, the Vibia Pin Floor Lamp features two adjustable light sources and is characterized by a delicate and subtle silhouette. It is a modern take on a classic floor lamp and thanks to the polycarbonate diffuser that sits in the lamp head, the Vibia Pin emits a soft glare-free glow that can be used as an indirect or direct glow. Pin is crafted from high-quality metal and stands upon a solid circular base which ensures the floor lamp is sturdy and also continues with the theme of geometric shapes.

The Pin Floor Lamp is ideal as a reading lamp and can be easily integrated into both traditional and contemporary interiors, thanks to the range of matte finish options. Available in Black, Green, Cream and White.