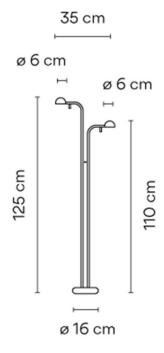

#### PRODUCT SPECIFICATION

Light Source: 4.5W, 2700K, 900 Lumens

IP Code:

Dimming: Integrated on/off switch on the product.

Dimensions: Shade: Ø6cm

Height: 125cm Width: 35cm Base: Ø16cm