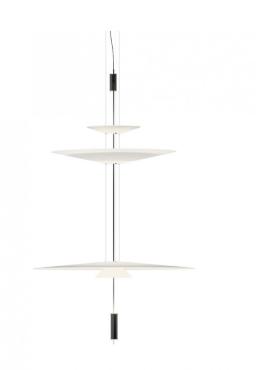

## Vibia Flamingo 1560 LED Pendant

Inspired by the elegant poise of the flamingo, designer Antoni Arola interprets the bird with a range of pendant lights known as the <u>Vibia Flamingo collection</u>. The Flamingo 1560 pendant light features three integrated LED light sources with two pointing downwards for a spotlight and an ambient glow and the third pointing upwards to reflect off the shades.

The Flamingo 1560 pendant lamp features four round lampshades that are conical in nature to create a warm and welcoming atmosphere by spreading and reflecting the light. The light sources are held by a slim metal stem, creating a beautiful and contemporary aesthetic. Available in multiple finishes, use this pendant as a main light or in multiple and hung over tables in homes, offices, hospitality venues and more for effective and modern lighting.