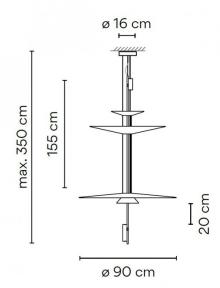

Dimensions: Shade: Ø90cm

Height: 155cm

Ceiling Canopy: Ø16cm Maximum Drop: 350cm