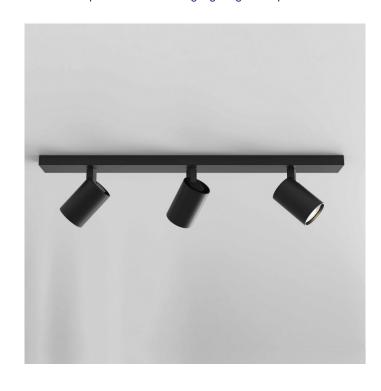

# **Astro Ascoli Triple Bar**

Ascoli Triple Bar comes with three spotlights and offers directional light, you can adjust each spotlight by tilting it up to 90° or rotating 330°. The ceiling light is suitable to mount onto flammable materials. With an IP20 you can install in bathrooms, strictly zone 3.

#### PRODUCT SPECIFICATION

Light Source: 3 x Max 6W LED GU10 Dimmable (excluded)

IP Code: 20

**Dimming:** Dimmable via mains phase dimming.

Dimensions: Height: 13cm

Width: 60cm