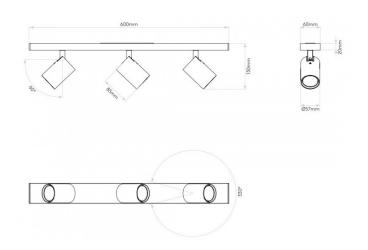

# **Astro Ascoli Triple Bar**

Ascoli Triple Bar comes with three spotlights and offers directional light, you can adjust each spotlight by tilting it up to 90° or rotating 330°. The ceiling light is suitable to mount onto flammable materials. With an IP20 you can install in bathrooms, strictly zone 3.

#### PRODUCT SPECIFICATION

Light Source: 3 x Max 6W LED GU10 Dimmable (excluded)

IP Code: 20

**Dimming:** Dimmable via mains phase dimming.

Dimensions: Height: 13cm

Width: 60cm