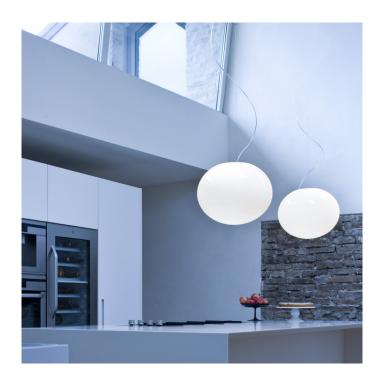

# Zerodieci Pendant Light by **Prandina**

The Zerodieci pendant is a stylish yet simplistic light that is effective and versatile. The lampshade is made from blown glass, formed into a spherical shape to produce a welcoming and warming pendant. The smooth lines and the top-quality glass of the shade make this light beautiful and delicate.

The Zerodieci pendant light is very adaptable and can be used in a wide variety of settings both at home or in commercial spaces. The shade diffuses the light so emits a warm, ambient glow that will fill the room. Perfect for bedrooms, lounges, dining room and more, you have the choice between 2 sizes to find the right size for your room. You can buy several to put in rows, have one for a feature light or mix sizes to create lovely clusters.