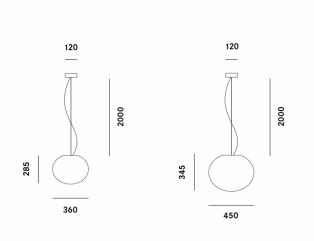

### PRODUCT SPECIFICATION

Light Source: S5 - 1 x FBT E27 23W max (excluded)

S7 - 1 x FBT E27 30W max (excluded)

IP Code:

**Dimming:** Dimmable via mains phase dimming

**Dimensions:** S5 - Ø36cm, H 28.5cm

S7 - Ø45cm, H 34.5cm

Ø12cm ceiling rose 2m cable length

For all sales and technical enquiries, please contact:

+44 (0)114 263 4266

info@davidvillagelighting.co.uk

www.davidvillagelighting.co.uk