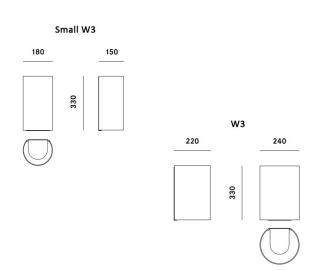

#### PRODUCT SPECIFICATION

Light Source: Small W3 - 2 x IAA/F E27 26W max (excluded)

W3 - 2 x IAA/F E27 26W max (excluded)

IP Code: 20

Dimensions: Small W3:

18cm width 33cm height 15cm depth

W3:

24cm width 33cm height 22cm depth