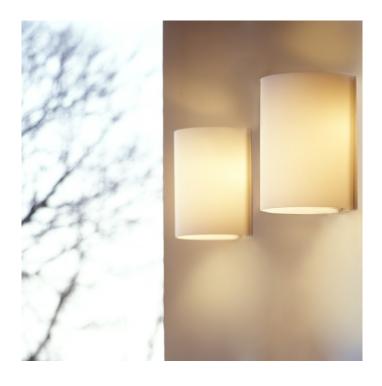

## **Mood Wall Light by Prandina**

The Mood wall light by Prandina was designed in 2002, a still remains a stylish and sophisticated choice for your room. Made from blown glass, the shade diffuses the light beautifully to give a lovely warming glow that will create a nice atmosphere throughout the room. The glass shade also makes the Mood wall lamp a very elegant and classic lamp.

The smooth lines and simple yet effective design means this wall light can slip into any design scheme or décor. You can buy several to line lounges, reception areas, dining rooms or corridors, or buy one to light a smaller, more compact space. This wall lamp also comes in 2 sizes, with the Small W3 size being a slimmer, more streamlined version of the W3 size. You can stick with one size or mix and match between the two to create more variety in your domestic or commercial space.