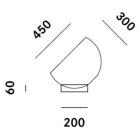

#### PRODUCT SPECIFICATION

20

Light Source: 3 x max 20W FBA E27 (excluded)

IP Code:

Dimming: In line on/off switch included on cable

Dimensions: Ø45cm shade 30cm shade depth Ø20cm base