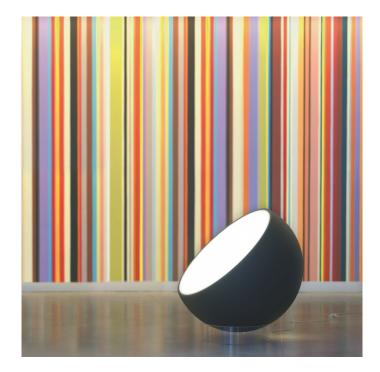

### **Biluna Floor Lamp by Prandina**

Designed by Luc Ramael in 2007 alongside the <u>Biluna pendant</u> <u>light</u>, the Biluna floor lamp is a contemporary and chic light that has a hemi-spherical shade that sits in a transparent ring. The lampshade sits at an angle, emitting a direct light that can be used to illuminate the room or to act as an upward spotlight. The inner diffuser spreads the light to produce a lovely glow that is warm yet bright.

The Biluna floor light is available in 4 finishes, allowing you to find the right match for your décor. The rounded, sleek lines of the floor lamp make it modern and stylish, seamlessly fitting into many settings. You can use the floor light in lounges, dining rooms, corridors and more in both domestic and professional spaces. Mix and match different colours for variety or buy several of the same to have a more consistent scheme.