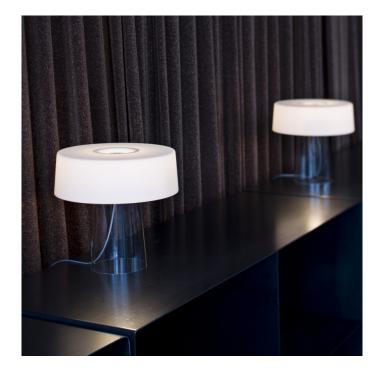

## Glam Table Lamp by Prandina

Made in 2005 by Luc Ramael, the Glam table lamp is made from two beautiful glass components. The lampshade is made from blown glass which produces a lovely downward, diffused light that is warm and inviting. The base is made from crystal glass being clear so you can see the cable which looks contemporary and stylish. The silhouette of the lamp is intriguing and modernistic, with smooth lines that are reminiscent of 20th century design.

The Glam table light is available in 2 sizes, the Small T1 and the T1, so you can find the right fit for your space. The Small T1 comes in 2 finishes and the T1 is available in 4 different finishes. The T1 table lamp is also dimmable with a dimmer switch included on the cable, so you can create the exact lighting atmosphere you want. Perfect for both domestic and commercial settings, the Glam table lamp in either size can be utilised in bedrooms, lounges, offices and many more as an ambient or reading light.