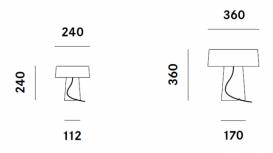

#### **PRODUCT SPECIFICATION**

| Light Source: | Small T1 - 1 x HSGST/F G9 40W max (excluded)<br>T1 - 3 x HSGST/F G9 40W max (excluded)      |
|---------------|---------------------------------------------------------------------------------------------|
| IP Code:      | 20                                                                                          |
| Dimming:      | Small T1 - In line on/off switch included on cable<br>T1 - In line dimmer included on cable |
| Dimensions:   | Ø24cm shade<br>Ø12cm base<br>24cm height                                                    |
|               | T1:<br>Ø36cm shade                                                                          |

Ø36cm shade Ø17cm base 36cm height