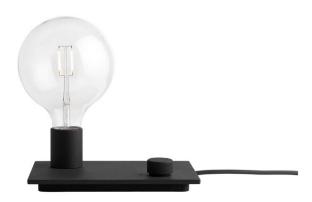

## **Control Table Lamp by Muuto**

Designed by TAF Studio, the Muuto Control Table Lamp is a playful lighting solution in a range of finishes, with a reference to the iconic E27 pendant and industrial machinery. The idea by the designers, TAF Architects, was to put all the lighting components on a tray, creating a minimalistic lamp to its very core, Control is a simple yet pragmatic lamp. This Table Lamp utilises a built-in dimmer on the base of the lamp, allowing you to control the intensity of the illumination, whilst also enticing the user to fully interact with the lamp.

The Muuto Control Table Lamp can easily adapt to a wide range of interiors, with its four elegant finishes suiting a variety of personal styles. Thanks to the ability to easily personalise the lighting output, Control is a suitable addition to bedrooms, hallways, living rooms and even dining spaces. It can also be a fun addition to commercial spaces such as reception areas, bars and hotels.