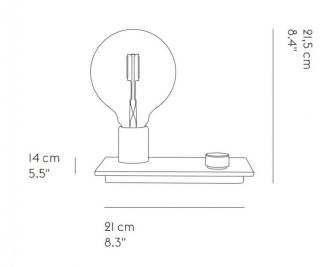

#### PRODUCT SPECIFICATION

**Light** 1 x Max 2W E27 G125 LED filament bulb,

Source: dimmable (included)

IP Code: 20

**Dimming:** Integrated dimmer on the product.

Dimensions: Base Length: 23cm

Base Width: 14cm Height: 21cm Cable Length: 250cm