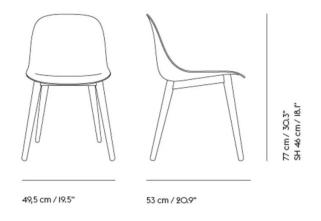

#### PRODUCT SPECIFICATION

Dimensions: Width: 49.5cm

Depth: 35cm Height: 77cm

For all sales and technical enquiries, please contact:

+44 (0)114 263 4266

info@davidvillagelighting.co.uk

www.davidvillagelighting.co.uk