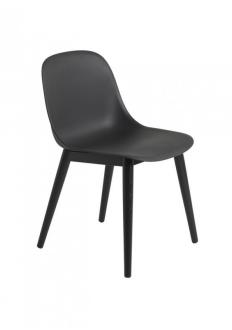

## Muuto Fiber Side Chair with Normal Shell

The Fiber Side Chair is part of the <u>Fiber</u> family, a collection distributed by Muuto and designed by the design team Iskos-Berlin. An esteemed duo that has exhibited worldwide at the likes of MoMa and the Danish Design Museum, Iskos-Berlin have developed a collection that is both innovative and functional.

The side chair is constructed in the same way as the <u>Fiber Armchair</u> by using a bio-composite material that combines plastic with 25% wood fibres and having a combination of foam and fabric inside the chair to create maximum comfort. With a more streamlined design, the side chair maintains comfort whilst also being smaller and easier to move, making the chair ideal for dining or desk spaces.