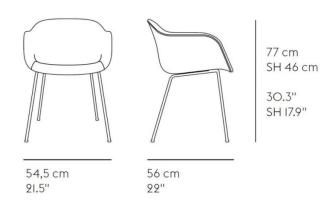

## PRODUCT SPECIFICATION

Dimensions: Width: 54.5cm

Depth: 56cm Height: 77cm

For all sales and technical enquiries, please contact:

+44 (0)114 263 4266

info@davidvillagelighting.co.uk

www.davidvillagelighting.co.uk