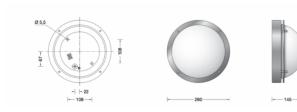

#### PRODUCT SPECIFICATION

Light Source: 9.4W, 3000K, 930lumens

IP Code: 64

Dimming: Non-dimmable.