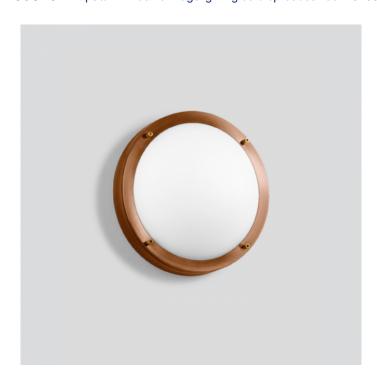

# **Boom 31394 LED Wall/Ceiling Large**

SOURCE: https://www.davidvillagelighting.co.uk/product/Boom-31394-LED-WallCeiling-Large/16312

#### PRODUCT DESCRIPTION

Boom 31394 LED wall/ceiling large in a copper finish. Luminaire made of copper and stainless steel. Crystal glass coated.

Unshielded LED ceiling and wall luminaire for many lighting tasks in or on buildings. Luminaire made of copper and thick-walled crystal glass. The used LED technique offers durability and optimal light output with low power consumption at the same time.