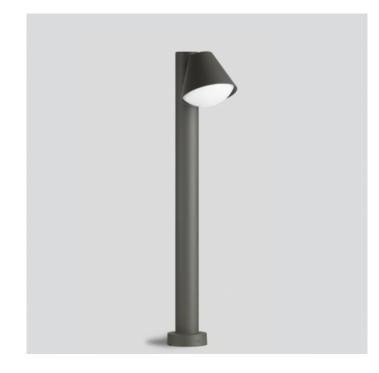

## 84073 Bollard by Bega

Bega 84073 garden luminaire in an graphite finish. Luminaire for shielded lighting of paths stairs and gardens. The hand-blown opal glass distributes the light with high uniformity.

Luminaire made of aluminium alloy, aluminium and stainless steel. Opal glass. Silicone gasket. Luminaire with mounting plate for bolting onto a foundation, or an anchorage unit (optional extra).