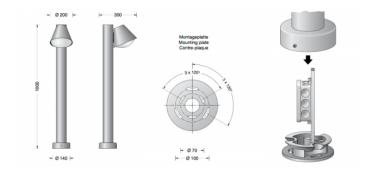

Luminaire made of aluminium alloy, aluminium and stainless steel. Opal glass. Silicone gasket. Luminaire with mounting plate for bolting onto a foundation, or an anchorage unit (optional extra).

### **PRODUCT SPECIFICATION**

Light Source: E27 60W max. IP Code: 64