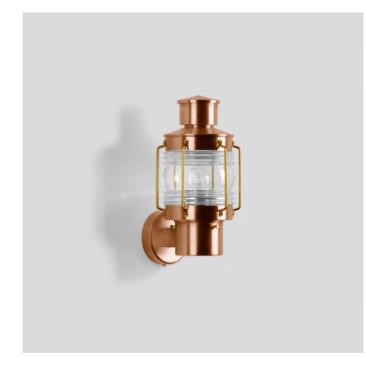

#### **PRODUCT DESCRIPTION**

Boom 31019 wall light in a copper finish. Wall luminaire with cylindrical lens for concentrated and directed light. Luminaire made of copper, brass and stainless steel. Optical cylindrical lens made of crystal glass.

For interior and exterior applications. Luminaire distinguished by its high corrosion resistance.