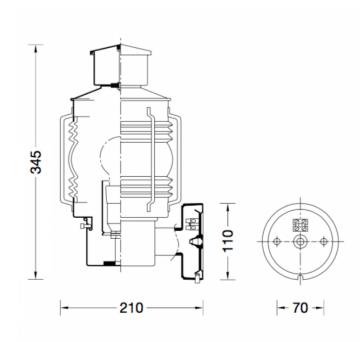

## **PRODUCT SHEET**



Collection BOOM

# Boom 31019 Wall

## LA3641

SOURCE: https://www.davidvillagelighting.co.uk/product/Boom-31019-Wall/16282



#### **PRODUCT DESCRIPTION**

Boom 31019 wall light in a copper finish. Wall luminaire with cylindrical lens for concentrated and directed light. Luminaire made of copper, brass and stainless steel. Optical cylindrical lens made of crystal glass.

For interior and exterior applications. Luminaire distinguished by its high corrosion resistance.

### **PRODUCT SPECIFICATION**

Light Source: E27 100W max. IP Code: 44





#### For all sales and technical enquiries, please contact:

+44 (0)114 263 4266 info@davidvillagelighting.co.uk www.davidvillagelighting.co.uk