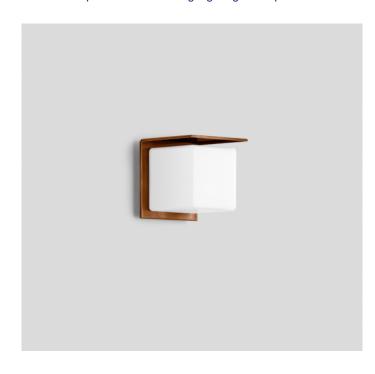

## PRODUCT DESCRIPTION

Boom 31311 wall lamp in a copper finish. Wall luminaire made of copper and hand-blown opal glass. A luminaire shielded to the top for a host of lighting applications in interior and exterior design.

Luminaire back housing made of aluminium alloy. Surround made of copper.

Suitable for interior or exterior use.