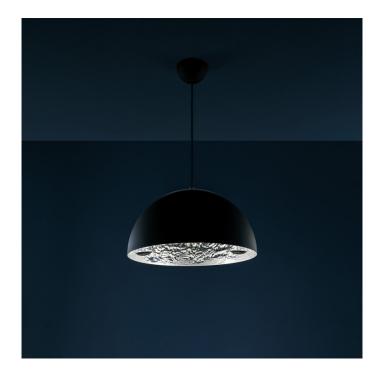

## Catellani & Smith Stchu-Moon 02 LED Pendant Light

Catellani & Smith Stchu-Moon 02 LED Pendant Light is uniquely intimate in its ambient downward light and reflective internal surface. Hung above a dining space or living area it can transform your space to create a zone of calm glowing light and form an intimate atmosphere, ideal for socialising in the evening or switching off after a long day. The internal metallic finish reflects a display of light and shadow into your room, mincing how light plays on a water's surface. This design by Enzo Catellani will make an artistic statement in any space.

The Stchu-Moon 02 LED Pendant brings the moon to your space, resembling a floating planet above your head, with a minimalistic exterior and a crater-like interior. This luminaire plays with light and shadow, imitating a piece of art whilst remaining functional. Utilise the illumination above your dining table or coffee table to brighten up your hosting areas with an ambient glow.