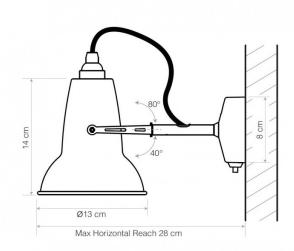

Dimensions: Ø13cm shade

14cm shade height 8cm x 8cm wall plate

28cm max. reach (from wall to shade)

For all sales and technical enquiries, please contact:

+44 (0)114 263 4266

info@davidvillagelighting.co.uk