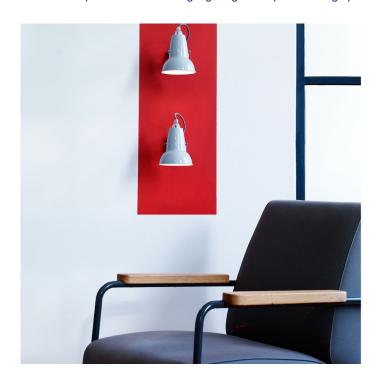

## Original 1227 Mini Wall Light by Anglepoise

Part of the 2015 <u>Anglepoise Original 1227 Mini collection</u>, the Original 1227 Mini wall lamp is two-thirds of the size of the <u>Original 1227 wall light</u>, bringing a refreshed and more modern-looking design on a smaller scale.

With a movable shade, the 1227 Mini wall light has a new square wall plate with an integrated switch, adding a contemporary touch mixed with classic Anglepoise design. This wall light fits in well in any home or work space and works particularly well for spotlighting, for instance for a wardrobe or over a picture. Match with other lights from the collection to create a room tied together by an iconic lighting aesthetic.