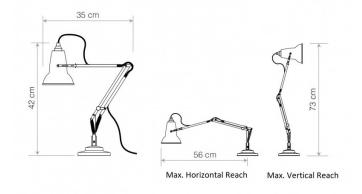

#### PRODUCT SPECIFICATION

Light Source: 1 x max 6W E14 LED (included)

IP Code: 20

**Dimming:** In line on/off switch included on cable

Dimensions: Ø13cm shade

14cm shade height

56cm max. horizontal reach

13cm x 13cm base 180cm cable length