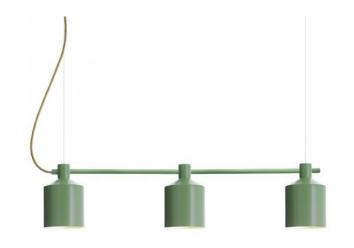

#### PRODUCT SPECIFICATION

Light Source:3 x E27 20W (excluded)IP Code:20Dimensions:105 cm shade length<br/>23 cm shade height

240 cm max drop