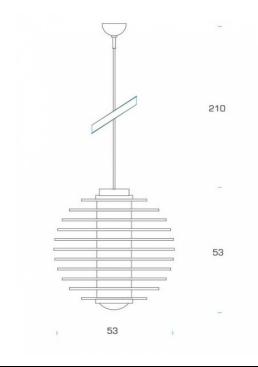

The 0024 pendant light is available in two sizes; 53cm and 141.5cm. The small version is perfect for more petite residential spaces while the XXL version suits large open residential spaces or commercial applications. The 0024 collection by Fontana Arte also includes a floor light, which can be used in conjunction with the 0024 pendants to create a cohesive and modern feel.

#### PRODUCT SPECIFICATION

Light Source: 1x E27 205W max. (excluded)

IP Code: 20

**Dimming:** Dimmable via mains phase dimming

Dimensions: Ø53 cm Shade diameter

53 cm Shade length 210 cm Max drop

For all sales and technical enquiries, please contact: