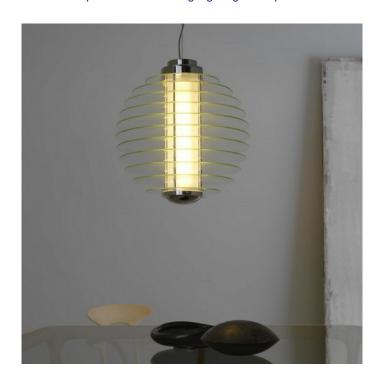

### Fontana Arte 0024 Pendant Light

Originally conceived in 1933, the Fontana Arte 0024 pendant light by renowned designer Gio Ponti has a big personality and brings timeless elegance to even large spaces. The diffuser is created with a series of horizontal disks in tempered glass, which provides a soft, ambient and special glow to interiors and the pendant is completed with Chrome-plated brass frame and ceiling canopy.

The 0024 pendant light is available in two sizes; 53cm and 141.5cm. The small version is perfect for more petite residential spaces while the XXL version suits large open residential spaces or commercial applications. The 0024 collection by Fontana Arte also includes a floor light, which can be used in conjunction with the 0024 pendants to create a cohesive and modern feel.