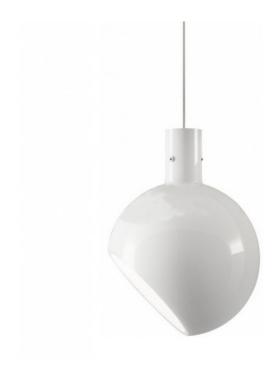

#### PRODUCT DESCRIPTION

Fontana Arte Parola Suspension. Parola, the family designed by Gae Aulenti and Piero Castiglioni in 1980, has now been expanded with the addition of a new LED version, a hanging light made of timeless blown glass and amber.

Suspension lamp. Diffuser in white or amber blown glass.

Transparent power cable. Black ceiling rose.