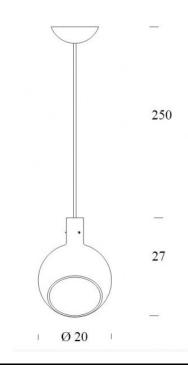

#### PRODUCT SPECIFICATION

Light Source: 1 x max 3.5W G9 (excluded)

IP Code: 20

**Dimming:** Dimmable via mains phase dimming

**Dimensions:** 20 cm Diameter

27 cm Shade length 250 cm Max drop

For all sales and technical enquiries, please contact: