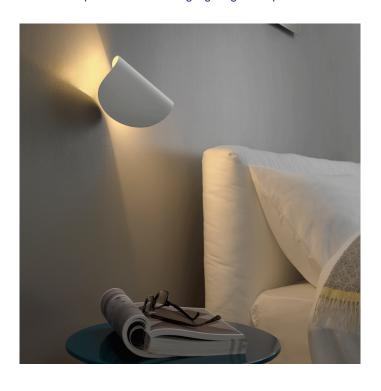

### **Fontana Arte IO Wall Lamp**

Shaped like a small curved lunar disc, IO is a wall lamp designed for LED light sources. Thanks to its dual-axis rotation frame, it has the distinguishing feature rotating on both longitudinal and transverse axes, for total light management. IO is easy to handle and adjust thanks to its size, the Up/Down movement on the external diffuser widens and narrows the ray of light.

Like a satellite with the planet around which it orbits, the IO lamp appears almost suspended, very close to the wall yet never touching it, positioned at a distance that allows the light to gently caress the wall in an intimate wall-washing effect.