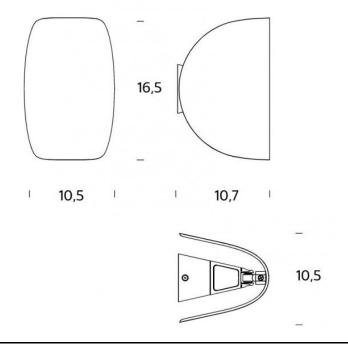

#### PRODUCT SPECIFICATION

Light Source: 2 x 4.5W, 2700K, 350lumens

IP Code: 20

**Dimming:** Dimmable via Triac dimming.

Dimensions: 10.5 cm Width

16.5 cm Length 10.7 cm Depth

For all sales and technical enquiries, please contact: