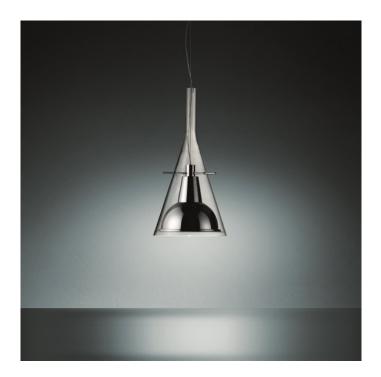

## **Fontana Arte Flute LED Suspension**

SOURCE: https://www.davidvillagelighting.co.uk/product/Fontana-Arte-Flute-LED-Suspension/16044

#### **PRODUCT DESCRIPTION**

Fontana Arte Flute Suspension.

A glass cone holds the chromed aluminum reflector, supported by three slender metal rods. Equilibrium and lightness for this family of lamps available in floor and wall versions, for indirect light emission, and in a hanging version, for direct focused light. Transparent borosilicate glass diffuser. Reflector in polished chromed aluminium. Transparent power cable. Glass cone houses a reflector held by three chromed arms. The light reflects around the cone thus giving constant downward emission.