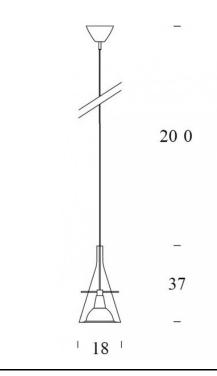

#### PRODUCT SPECIFICATION

Light Source: 10W, 2700K, 1250 lumens

**Dimming:** Dimmable via mains phase dimming.

Dimensions: 18 cm Diameter 37 cm Shade length 200 cm Max length