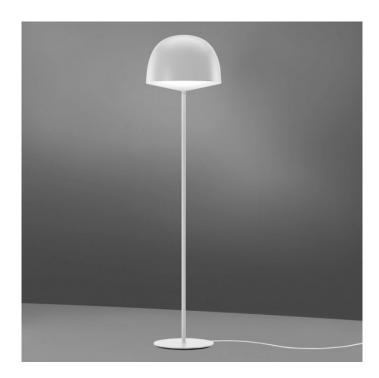

#### Designer: GamFratesi

Fontana Arte Cheshire Floor Lamp. It echoes the studio's Nordic imprint in its simplicity and functional aspects. The opaline polycarbonate diffuser ensures soft lighting, while the colored one spreads the light downwards.

Opal lower diffuser, Lampshade in polycarbonate and metal Stem & base. Clear cable and plug.