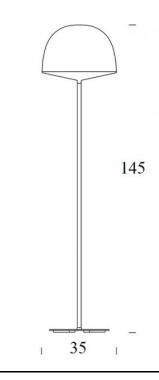

### PRODUCT SPECIFICATION

Light Source: 3 x max 23W E27 LED (excluded)

IP Code:

LA3535/F

**Dimming:** In line on/off switch included on cable

Dimensions: Height: 145cm Width: 35cm

20