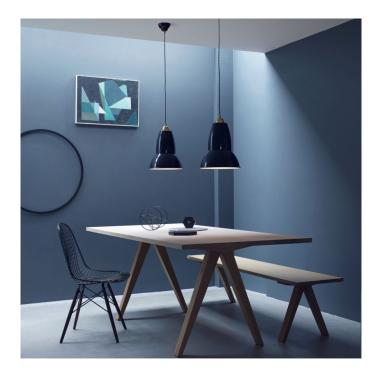

## Original 1227 Brass Maxi Pendant Light by Anglepoise

Twice the size of the <u>Original 1227 Brass pendant light</u>, the Original 1227 Brass Maxi pendant makes a big impact in a tasteful way. A part of the <u>Anglepoise Original 1227 collection</u>, the pendant shade takes its shape from the classic Anglepoise <u>desk</u> <u>lamp</u> design, first distributed in 1935.

With brass details and a woven fabric cable, the 1227 Brass pendant re-livens the iconic design to produce a delicate yet stunning effect. Giving a nice light, the pendant is both functional and stylish and looks best in dining and kitchen areas at home and commercial spaces. Use the Maxi pendant as a single piece to create and impact or mix and match both colours and sizes of the Anglepoise Brass pendant lights to have a lighting extravaganza set to impress.