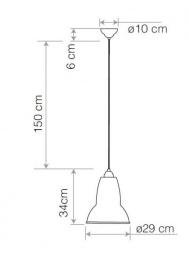

## **PRODUCT SPECIFICATION**

ANGLEPOISE

LA3524

Light Source: 1 x max 15W E27 (excluded)

 IP Code:
 20

 Dimming:
 Dimmable via mains phase dimming

 Dimensions:
 Ø29cm shade

 34cm shade height
 Ø10cm ceiling rose

150 cable length