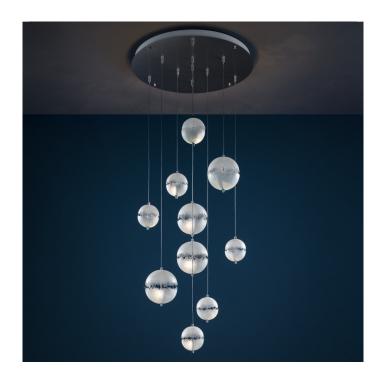

## Catellani & Smith PostKrisi Chandelier

The Postkrisi chandelier is a stunning and elegant cascading lighting fixture that will bring a delicate yet impressive touch to your home. The fiberglass shades gently diffuse the light into your space whilst highlighting the intricate detailing within the unique material. The gap between the two hemispheres features frayed delicate edges that play with the light as it passes through. The frayed detailing creates patterns of light and shadow within your room. The gap between the shades also allows direct and indirect light to be produced which creates a mix of both ambient and functional lighting.

Ph. credits: Nava Rapacchietta