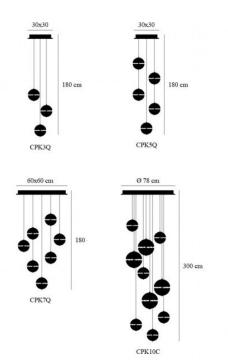

David

Village Lighting

Place this Catellani & Smith Chandelier in your hallway, staircase, or entryway as it creates a grand first impression of your home. With an option of a 3, 5, and 7 shade chandelier, you can create an ideal configuration for your space.

#### **PRODUCT SPECIFICATION**

Light Lamps G4, Wattage dependant on chandelier Source: size.

**IP Code:** 20

Dimensions: CPK3Q: 3 x Ø14cm CPK5Q: 5 x Ø14cm CPK7Q: 7 x Ø14cm CPK10C: 4 x Ø20cm with 6 x Ø14cm