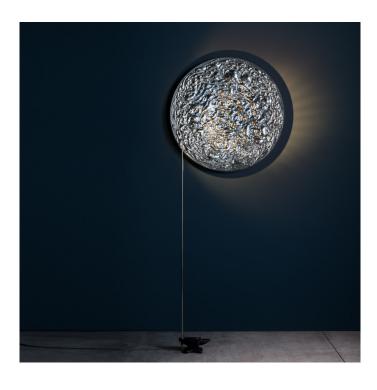

## Catellani & Smith Stchu-Moon 08 Floor/wall Lamp

Stchu-Moon 08 Floor/Wall Lamp separates the light source from the lamp, providing a unique configuration. This light is crafted by specialist artisans and therefore, each creation is completely unique. Light refraction joins forces with intentionally textured surfaces in order to multiply the light's quantity and make the object itself luminous.

This floor/wall lamp consists of a metallic circular reflective disk, which can be mounted on your wall, and a separate floor lamp which can be manoeuvred around the room. The floor lamp structure is designed to be shone upon the reflector, in order to create an indirect illumination. This stunning structure will not only bring a unique play of light and shadow to your space but also add an artistic touch to your home while granting you full freedom of the light source. Place this in your hallway or living space to add a lasting impact in your everyday life.