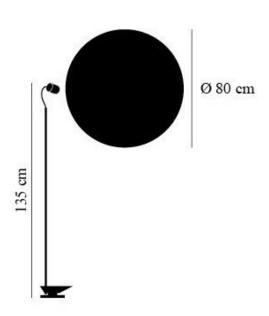

#### PRODUCT SPECIFICATION

Light Source: 1 x Max 7W GU5.3 12V (excluded)

IP Code:

Dimming: In-line dimmer included on the cable.

Dimensions: Disc: Ø80cm

Base Height: 135cm