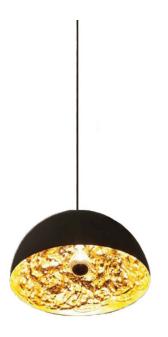

## Catellani & Smith Stchu-Moon 02/230V Pendant Light

The Catellani & Smith Stchu-Moon 02/230V Pendant is an extravagant light, designed by Enzo Catellani. Each pendant is hand crafted by specialist artisans and are therefore completely unique pieces, offering you a bespoke lighting solution. The outer shade is made from aluminium, with a black finish, whilst the interior boasts an irregular surface with a metallic finish. Light refraction joins forces with the intentionally irregular surfaces, designed to multiply the light's quality and make the object itself luminous.

The Stchu-Moon 02/230V Pendant Light is a gorgeous addition to your bedroom, kitchen or above your dining table. The light creates a warm ambience that is perfect for areas in your home where you want to unwind after a long day; this pendant also fits into commercial spaces perfectly, specifically in the hospitality sector.