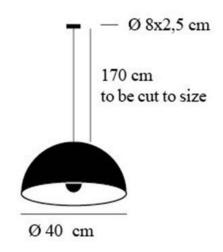

### PRODUCT SPECIFICATION

Light Source: 1 x Max 8W LED E27 (excluded)

IP Code: 20

**Dimming:** Dimmable via Triac dimming.

Dimensions: Ø40cm

Cable Length: 170cm Ceiling Canopy: Ø8cm