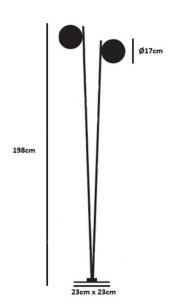

#### PRODUCT SPECIFICATION

Light Source: 2 x 17W, 2700K, 3400 Lumens

IP Code: 20

**Dimming:** 

In-line dimmer included on cable.

Dimensions: Shade: Ø17cm

Height: 198cm Width: 44cm

Base: 23cm x 23cm