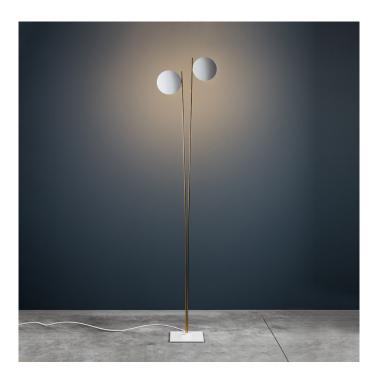

# Catellani & Smith Lederam F2 LED Floor Light

The Lederam F2 floor lamp by Catellani & Smith is a demonstration of the majestic beauty that Catellani & Smith bring to each and every one of their products, another beautiful design by Enzo Catellani. The tall slim stems reach an impressive 198cm high and lifts the aesthetic of a room to bring another level of light to your space. The two shades placed at the very top of the two stems provide a gentle indirect light that can be angled towards a wall or corner of your room to create an ambient backlight.

The two shades come in a range of metallic and monochrome colour finishes that beautifully contrast the simplicity of the two stems. Bring a dazzling touch to your space with the gold or copper shades or a more stylish look with the black or white shades. The Catellani & Smith Lederam F2 floor lamp is a quirky new solution to many indirect lighting solutions.