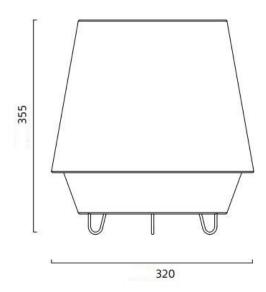

## PRODUCT SPECIFICATION

Light Source: 1 x 42W E27 (excluded)

IP Code: 20

**Dimming:** In line on/off switch included on product.

Dimensions: Width of shade: 32 cm

Length of shade: 35.5 cm Cable length: 2.5 Meters