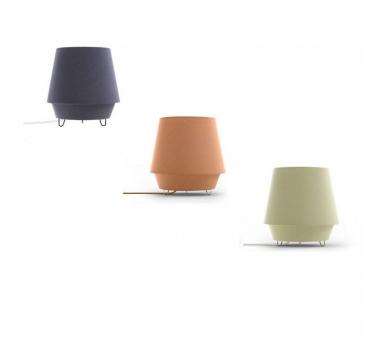

## PRODUCT DESCRIPTION

**Designer:** Note Design Studio

Zero Elements Large Table Lamp. Note Design Studio's fascination for the Nordic mountains and its light. Dawn, dusk, midnight sun. Glittering lakes, wilderness and flora. Elements simple shapes direct the light and well-balanced materials give the design elasticity and great usability; these textile fixtures are available in blue and white color as standard. other colors on request.