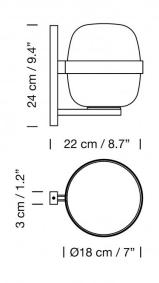

## **PRODUCT SPECIFICATION**

Light Source: 1 x Max 4.5W E27 LED (included)

IP Code:

Dimming: Dimmable via mains phase dimming.

Dimensions: Ø18cm Height: 24cm Depth: 22cm

54