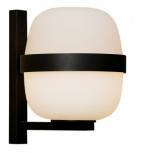

## Santa & Cole Wally Cestita Wall Lamp

The Wally wall light brings the beauty and design of the <u>Cestita</u> <u>table lamp</u> to a wall application. The designer, Miguel Milá, first created the design in the 1960s after he found an abandoned round glass lampshade outside a factory in Barcelona. Using it as his main source of inspiration, Milá created lights that use a glass shade as the central idea of the design.

The Wally wall light is available in a matte black or matte white finish and has an IP rating of 54, meaning that it is suitable for both indoor and outdoor use. Use along your corridor, in your lounge, as a welcome home light and more thanks to its versatile design and functional nature. Provides a nice, diffused glow that is effective and long-lasting.