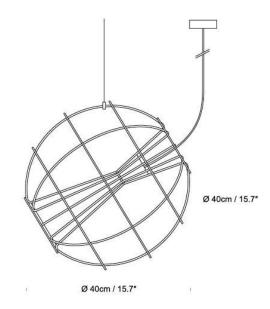

### PRODUCT SPECIFICATION

Light Source: 12W, 900 lumens, 3000k

IP Code: 20

**Dimming:** Triac / Lutron Dimmable

Dimensions: Height: 40cm

Diameter 40cm Cable length: 4m

For all sales and technical enquiries, please contact: