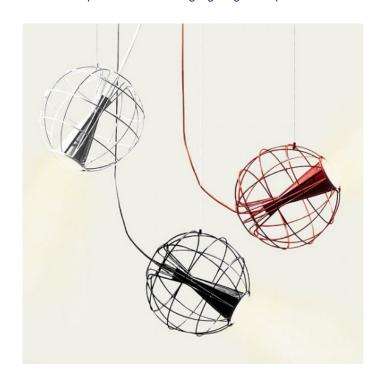

### PRODUCT DESCRIPTION

Innermost Latitude Suspension. Flynn Talbot puts the average spotlight back in the spotlight as he transforms it into a centrepiece rather than mere support lighting. A clever suspension cable allows the light to be pointed in any direction, creating a flexible light that activates the surrounding space. Winner of Certificate of Excellence for Best Lighting in Professional Product Design category, A&D Trophy Awards 2014

Available in Red, White & Black. Electrical cable matches colour of pendant selected.