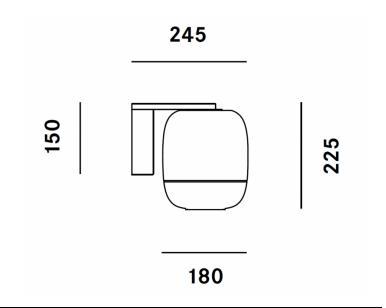

#### PRODUCT SPECIFICATION

Light Source: 4W, 3000K, 720 lumens

IP Code: 20

**Dimming:** Dimmable via mains phase dimming

Dimensions: Ø18cm shade

22.5cm shade height 15cm wall bracket height 24.5cm depth from wall