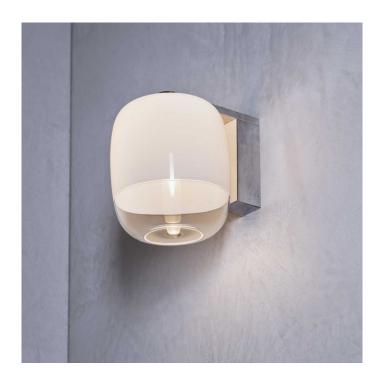

## Gong W1 LED Wall Light by Prandina

An LED alternative to Prandina's Gong W1 wall lamp.

Sergio Prandina was inspired by the shape of traditional Chinese lanterns to create the Gong collection, a series of pendants, table lamps, and in this case a wall lamp whose two-part design highlights the many ways in which glass can be transformed and embellished. A crystal clear lower section is contrasted with an upper section which is decorated using advanced painting, mirroring, and metallizing techniques to emphasise both the purity and the versatility of glass.

The relaxing atmosphere created by Gong's <u>integrated LED</u> light source is perfect for bedsides, hallways, and seating areas in homes, hotels, and restaurants alike. For more solutions, see the rest of the Gong collection, including the <u>standard</u> and <u>Mini</u> pendants and <u>table lamp</u>.